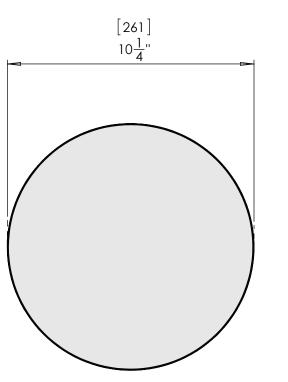

8" Round In-Ceiling Speaker

MOUNTING DIMENSIONS: 9-3/16" [234mm] WEIGHT: 6.4 lbs. (2.9 kg) each

MOUNTING DIMENSIONS: 11-7/16" [292mm] WEIGHT: 9 lbs. (4.1 kg) each Copyright © 2022 Paradigm Electronics Inc. All rights reserved.