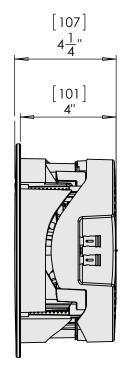

8" Round In-Ceiling Speaker

MOUNTING DIMENSIONS: 9-3/16" [234mm] WEIGHT: 6.4 lbs. (2.9 kg) each

MOUNTING DIMENSIONS: 11-7/16" [292mm] WEIGHT: 9 lbs. (4.1 kg) each Copyright © 2022 Paradigm Electronics Inc. All rights reserved.