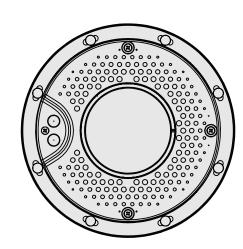

8" Round In-Ceiling Speaker

MOUNTING DIMENSIONS: 9-3/16" [234mm] WEIGHT: 6.4 lbs. (2.9 kg) each

MOUNTING DIMENSIONS: 11-7/16" [292mm] WEIGHT: 9 lbs. (4.1 kg) each Copyright © 2022 Paradigm Electronics Inc. All rights reserved.