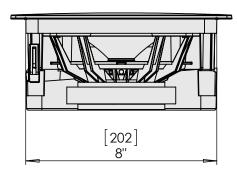

 $\begin{bmatrix} 234 \\ 9\frac{1}{4} \\ \end{bmatrix}$   $\begin{bmatrix} 321 \\ 12\frac{5}{8} \\ \end{bmatrix}$ 

MOUNTING DIMENSIONS: (H) 11-9/16" [293mm] X (W) 8-1/16" [205mm] WEIGHT: 8.6 lbs. (3.9 kg) each