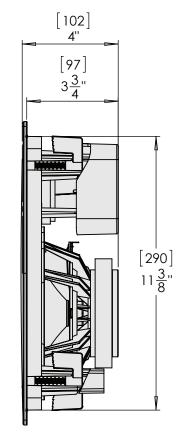

8" Round In-Ceiling Speaker

MOUNTING DIMENSIONS: 9-3/16" [234mm] WEIGHT: 6.4 lbs. (2.9 kg) each

MOUNTING DIMENSIONS: 11-7/16" [292mm] WEIGHT: 9 lbs. (4.1 kg) each Copyright © 2022 Paradigm Electronics Inc. All rights reserved.