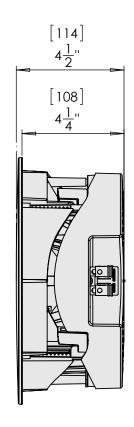

8" Round In-Ceiling Speaker

MOUNTING DIMENSIONS: 9-3/16" [234mm] WEIGHT: 6.4 lbs. (2.9 kg) each

MOUNTING DIMENSIONS: 11-7/16" [292mm] WEIGHT: 9 lbs. (4.1 kg) each Copyright © 2022 Paradigm Electronics Inc. All rights reserved.