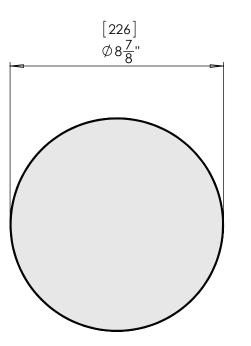

8" Round In-Ceiling Speaker

MOUNTING DIMENSIONS: 9-3/16" [234mm] WEIGHT: 6.4 lbs. (2.9 kg) each

MOUNTING DIMENSIONS: 11-7/16" [292mm] WEIGHT: 9 lbs. (4.1 kg) each Copyright © 2022 Paradigm Electronics Inc. All rights reserved.