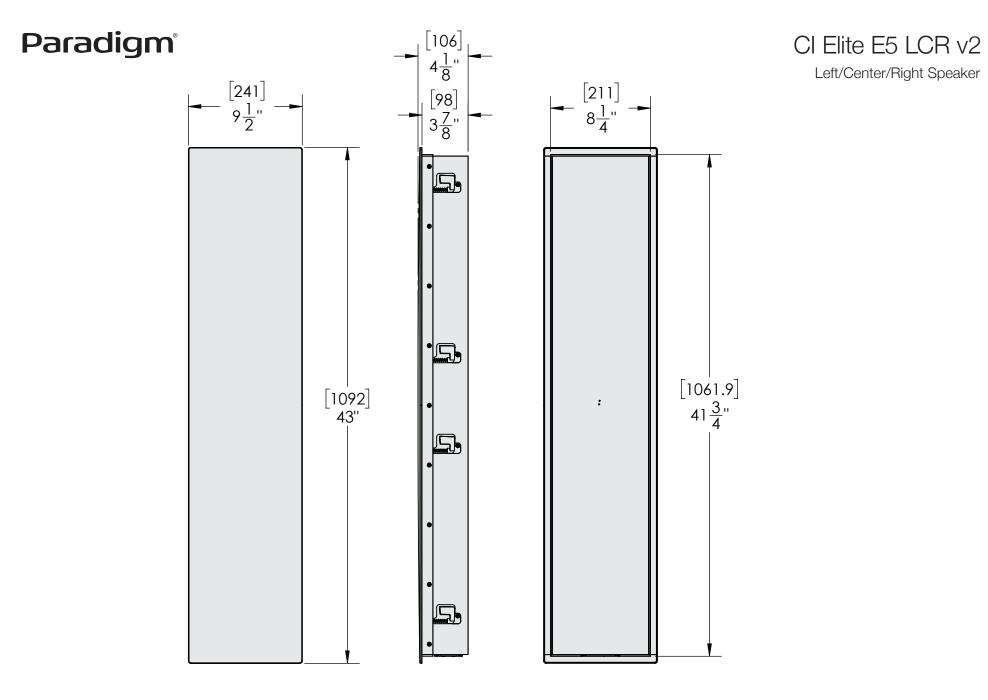

CI Elite E3 LCR v2 Left/Center/Right Speaker

MOUNTING DIMENSIONS: (H) 31" [78.8cm] X (W) 6 5/8" [16.9cm] WEIGHT: 23.0 lbs. (10.4 kg) each