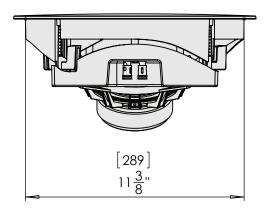

8" Round In-Ceiling Speaker

MOUNTING DIMENSIONS: 9-3/16" [234mm] WEIGHT: 6.4 lbs. (2.9 kg) each

MOUNTING DIMENSIONS: 11-7/16" [292mm] WEIGHT: 9 lbs. (4.1 kg) each Copyright © 2022 Paradigm Electronics Inc. All rights reserved.