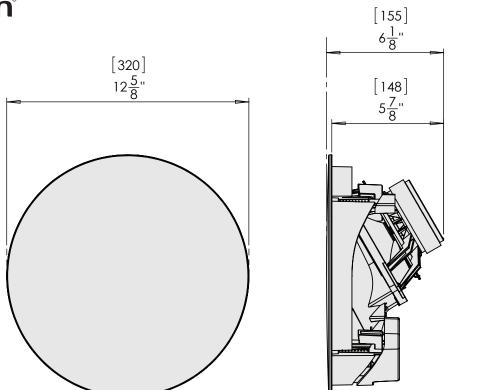

8" Round In-Ceiling Speaker

MOUNTING DIMENSIONS: 9-3/16" [234mm] WEIGHT: 6.4 lbs. (2.9 kg) each

MOUNTING DIMENSIONS: 11-7/16" [292mm] WEIGHT: 9 lbs. (4.1 kg) each Copyright © 2022 Paradigm Electronics Inc. All rights reserved.