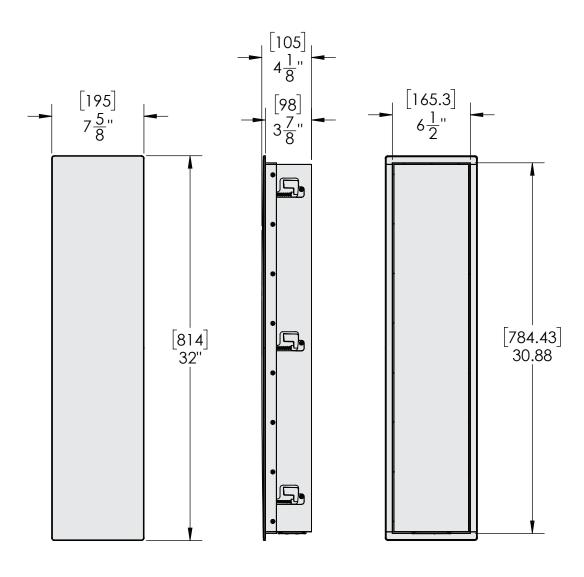

CI Elite E3 LCR v2 Left/Center/Right Speaker

MOUNTING DIMENSIONS: (H) 31" [78.8cm] X (W) 6 5/8" [16.9cm] WEIGHT: 23.0 lbs. (10.4 kg) each