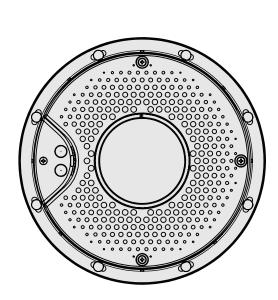

8" Round In-Ceiling Speaker

MOUNTING DIMENSIONS: 9-3/16" [234mm] WEIGHT: 6.4 lbs. (2.9 kg) each

MOUNTING DIMENSIONS: 11-7/16" [292mm] WEIGHT: 9 lbs. (4.1 kg) each Copyright © 2022 Paradigm Electronics Inc. All rights reserved.