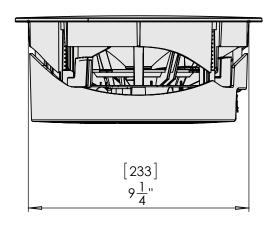

8" Round In-Ceiling Speaker

MOUNTING DIMENSIONS: 9-3/16" [234mm] WEIGHT: 6.4 lbs. (2.9 kg) each

MOUNTING DIMENSIONS: 11-7/16" [292mm] WEIGHT: 9 lbs. (4.1 kg) each Copyright © 2022 Paradigm Electronics Inc. All rights reserved.