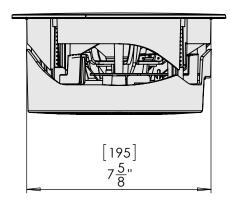

8" Round In-Ceiling Speaker

MOUNTING DIMENSIONS: 9-3/16" [234mm] WEIGHT: 6.4 lbs. (2.9 kg) each

MOUNTING DIMENSIONS: 11-7/16" [292mm] WEIGHT: 9 lbs. (4.1 kg) each Copyright © 2022 Paradigm Electronics Inc. All rights reserved.